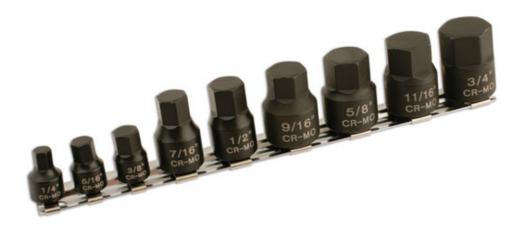

## Low Profile Impact AF Hex Socket Bit Set 1/4"D, 3/8"D

One piece construction, low profile impact imperial (AF) Hex socket bit set from 1/4" to 3/4" in two drive sizes.

## **Additional Information**

- 1/4"D socket bits: 1/4", 5/16", 3/8". Length: 19.5mm
- 3/8"D socket bits x 30mm long; 7/16", 1/2", 9/16", 5/8", 11/16", 3/4". Length : 30mm (7/16" 19.5mm long).
- · Low profile for easy access.
- · Manufactured from chrome molybdenum for impact strength with anti-corrosion black phosphate finish.
- · Supplied on a socket rail.